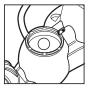

### To ensure the body is properly inserted into the foam rocket base:

1. Make sure the MONSTER ROCKET body is fully inflated.

- 2. Make sure the MONSTER ROCKET is fully inserted into the foam base. The body is fully inserted when the white line on the body lines up with the top of the foam base.
- 3. Make sure the seams on the body are not lined up with the two markers on each side of the