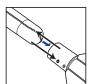

### To ensure the body is properly inserted into the foam rocket base:

1. Make sure the MONSTER ROCKET body is fully inflated.

- 2. Make sure the MONSTER ROCKET is fully inserted into the foam base. The body is fully inserted when the white line on the body lines up with the top of the foam base.
- 3. Make sure the seams on the body are not lined up with the two markers on each side of the