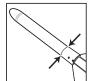

### To ensure the body is properly inserted into the foam rocket base:

1. Make sure the MONSTER ROCKET body is fully inflated.

- 2. Make sure the MONSTER ROCKET is fully inserted into the foam base. The body is fully inserted when the white line on the body lines up with the top of the foam base.
- 3. Make sure the seams on the body are not lined up with the two markers on each side of the

If you continue to have difficulties launching the MONSTER ROCKET, please visit our website at www.supersoaker.com or call 1-800-327-8264.

foam base.