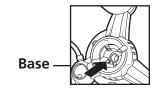

# IMPORTANT: Please read carefully before using MONSTER ROCKET product.

Before each launch, make sure nozzle and launch base are free of dirt and debris.

#### To level the MONSTER ROCKET:

Adjust level dials until ball has settled into the center hole.